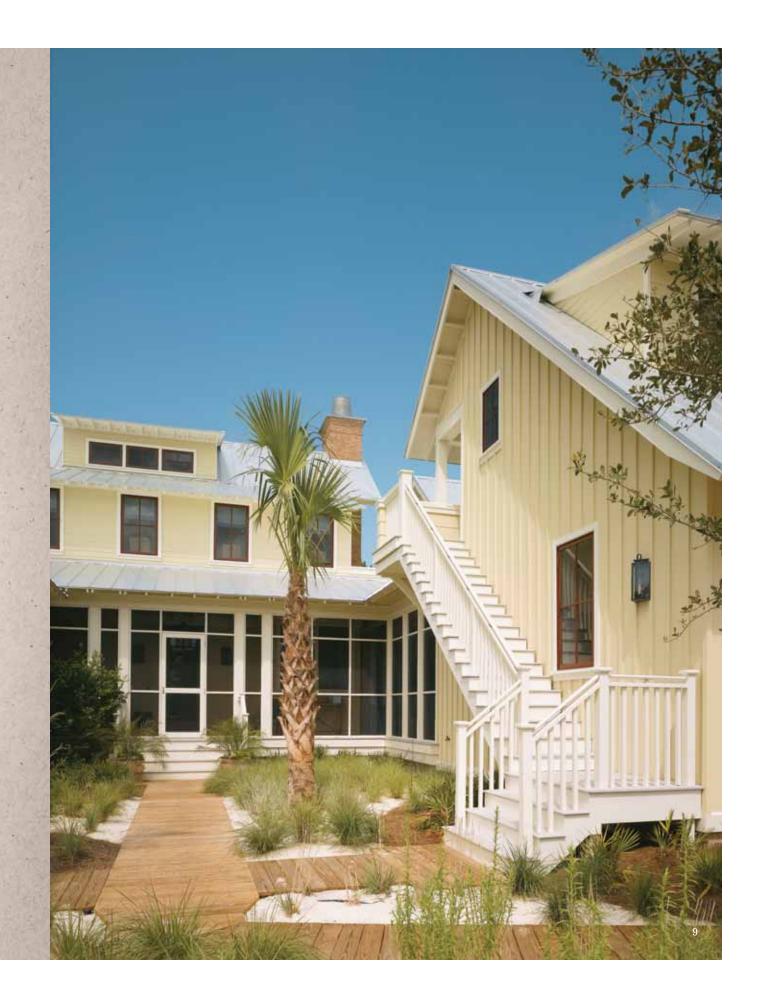

## WeatherBoards FiberCement Siding

Sea salt and high winds are no match for durable WeatherBoards<sup>™</sup> FiberCement Siding. WeatherBoards Lap Siding beautifully adorns and protects this coastal home. The beautiful custom paint color complements the beach environment.

Above: The Lap Siding is a beautiful contrast to the white details under the eave.

Right: A board and batten look is recreated using WeatherBoards™ Smooth Vertical Siding on the backside of the home for added visual interest.