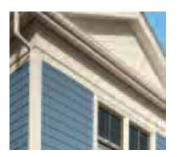

## WeatherBoards FiberCement Siding

Sea salt and high winds are no match for durable WeatherBoards<sup>™</sup> FiberCement Siding. WeatherBoards Lap Siding beautifully adorns and protects this coastal home. The beautiful custom paint color complements the beach environment.

Above: The Lap Siding is a beautiful contrast to the white details under the eave.

Right: A board and batten look is recreated using WeatherBoards™ Smooth Vertical Siding on the backside of the home for added visual interest.