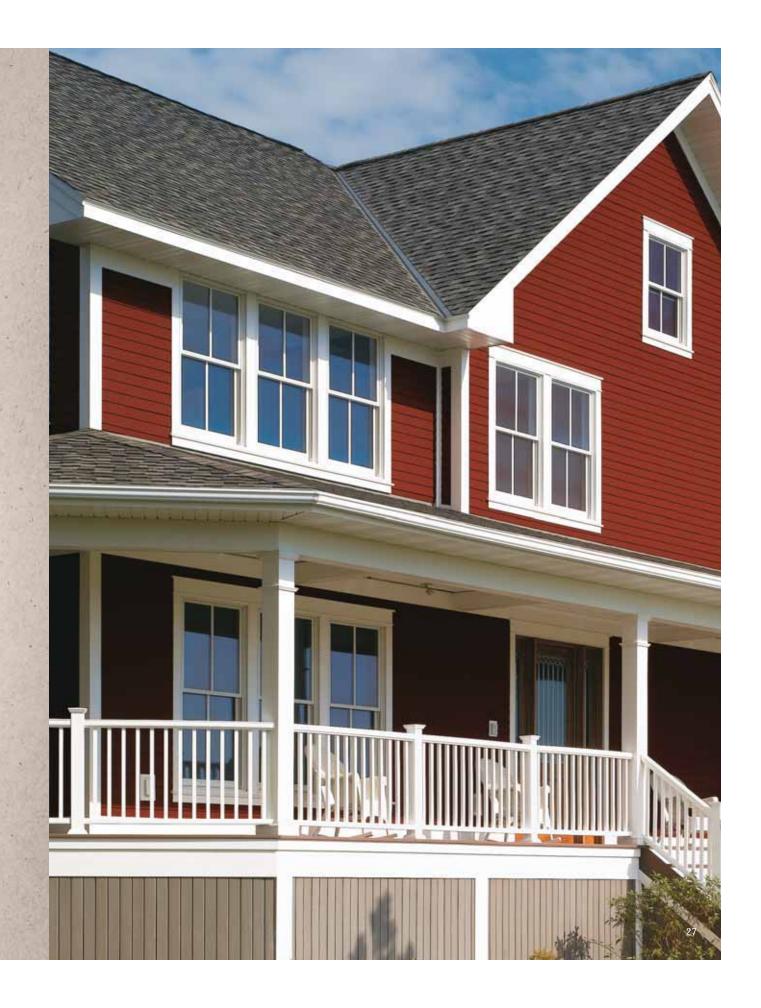

# Weather Boards"

Our beauty is more than skin deep. CertainTeed WeatherBoards<sup>™</sup> FiberCement Siding features the most authentic wood grain in the industry, so you can enjoy the handsome appearance of wood without all the upkeep. But the real difference between WeatherBoards and similar products is the stronger and more durable material. It's built to take on the elements and then some.