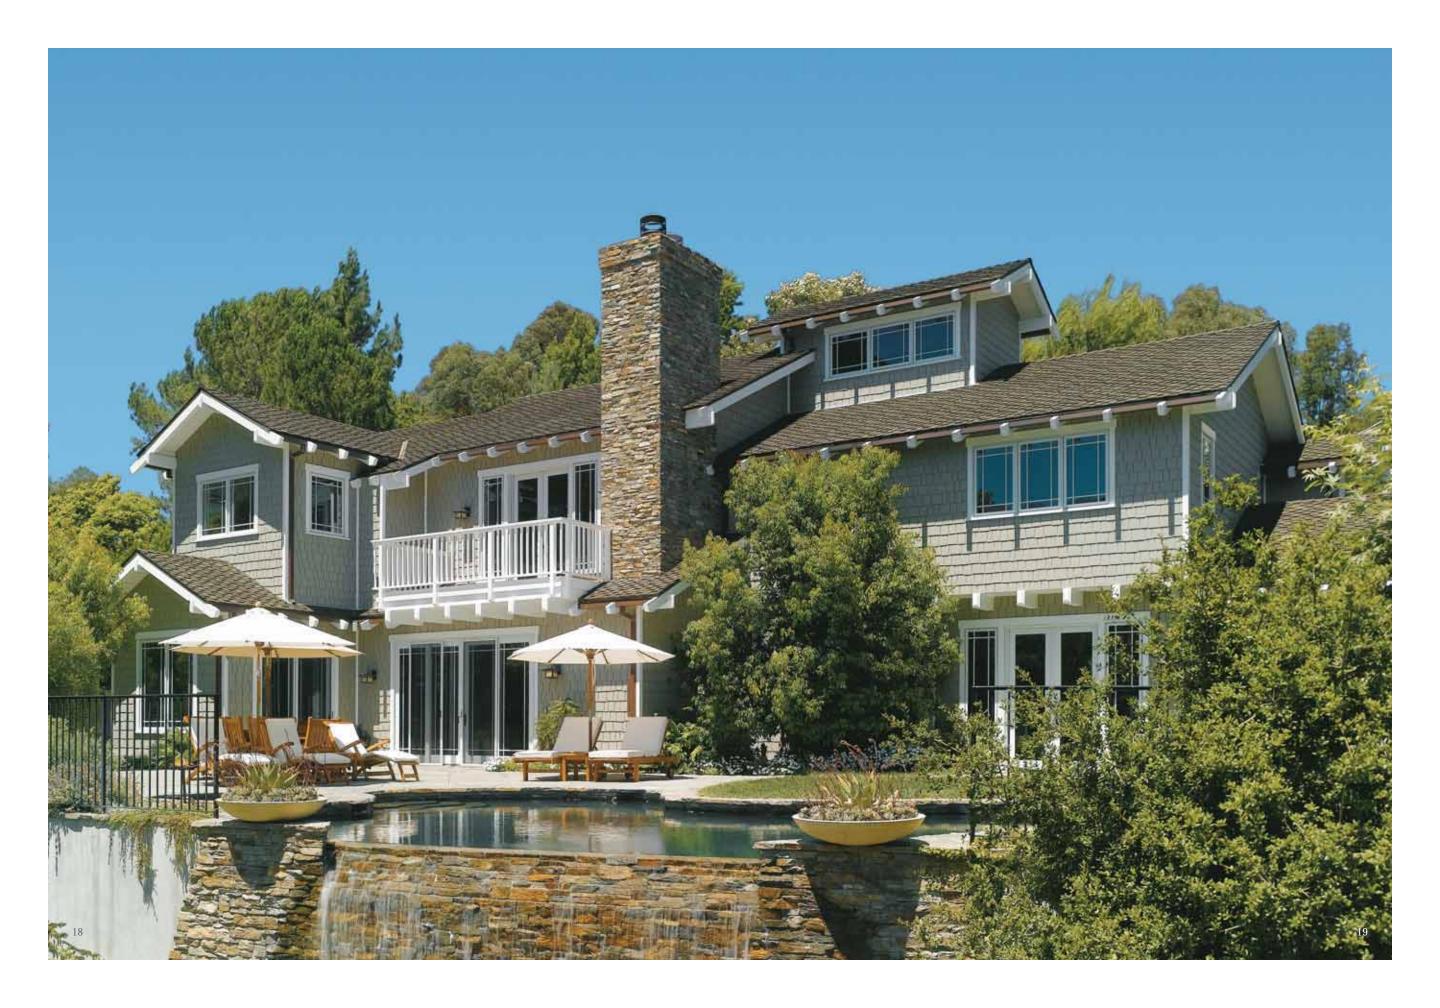

## WeatherBoards FiberCement Siding

Sea salt and high winds are no match for durable WeatherBoards<sup>™</sup> FiberCement Siding. WeatherBoards Lap Siding beautifully adorns and protects this coastal home. The beautiful custom paint color complements the beach environment.

Above: The Lap Siding is a beautiful contrast to the white details under the eave.

Right: A board and batten look is recreated using WeatherBoards™ Smooth Vertical Siding on the backside of the home for added visual interest.

The great outdoors has met its match with beautiful WeatherBoards.™ The combination of WeatherBoards Lap Siding pre-stained in Redwood and Random Square Straight Edge Shapes pre-stained in Maple, creates a facade that complements the rustic surroundings. The low-maintenance beauty puts homeowners right at ease without having to worry about constant upkeep.