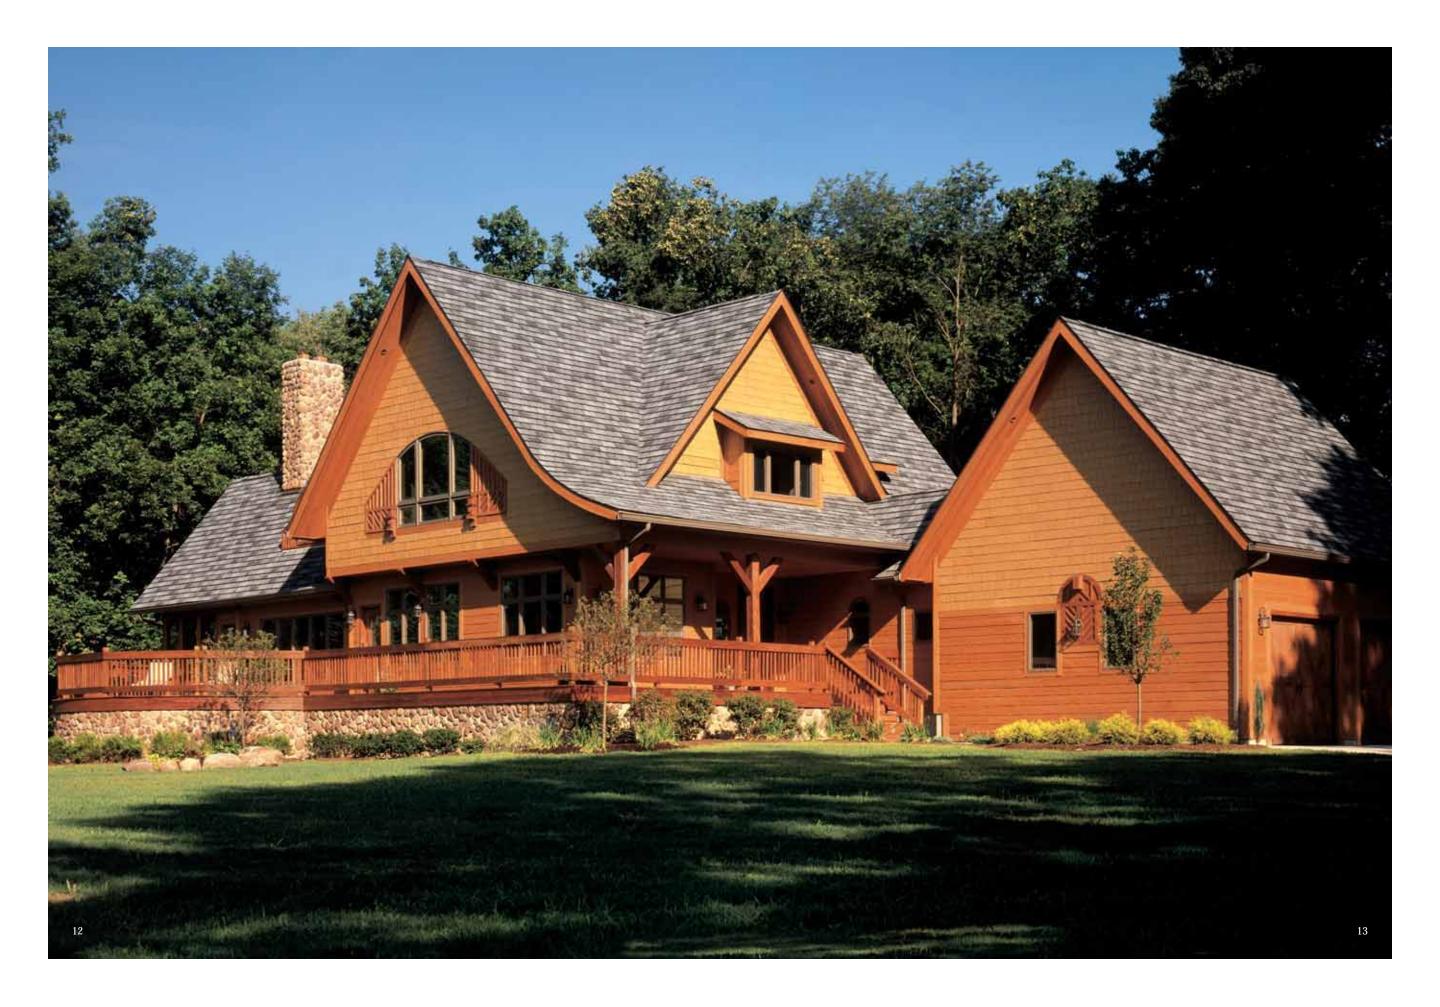

The great outdoors has met its match with beautiful WeatherBoards.™ The combination of WeatherBoards Lap Siding pre-stained in Redwood and Random Square Straight Edge Shapes pre-stained in Maple, creates a facade that complements the rustic surroundings. The low-maintenance beauty puts homeowners right at ease without having to worry about constant upkeep.