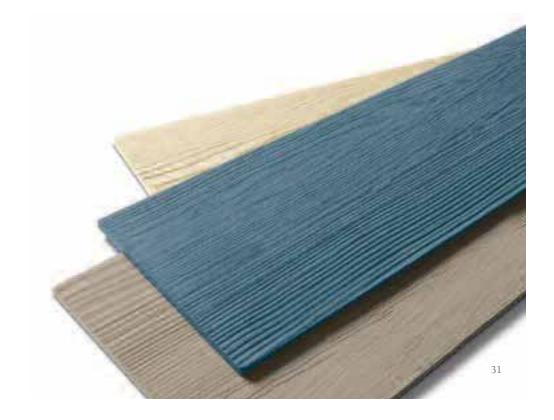

## Color Max

Color that really packs a punch. CertainTeed ColorMax™ Prefinished FiberCement Siding lets you express your home's personality with 16 designer colors. Prefinished means the paint is factory-applied to exacting standards and delivered to your door. And because it's from CertainTeed, you'll be delighted with your siding for years to come. Enjoy the rich look of wood without constant maintenance.

### ColorMax colors reflect your personal style.

Colors shown are as accurate as printing methods will permit. Please see product samples for actual shades. ColorMax is only available in certain regions. Ask your building professional for ColorMax availability in your area.