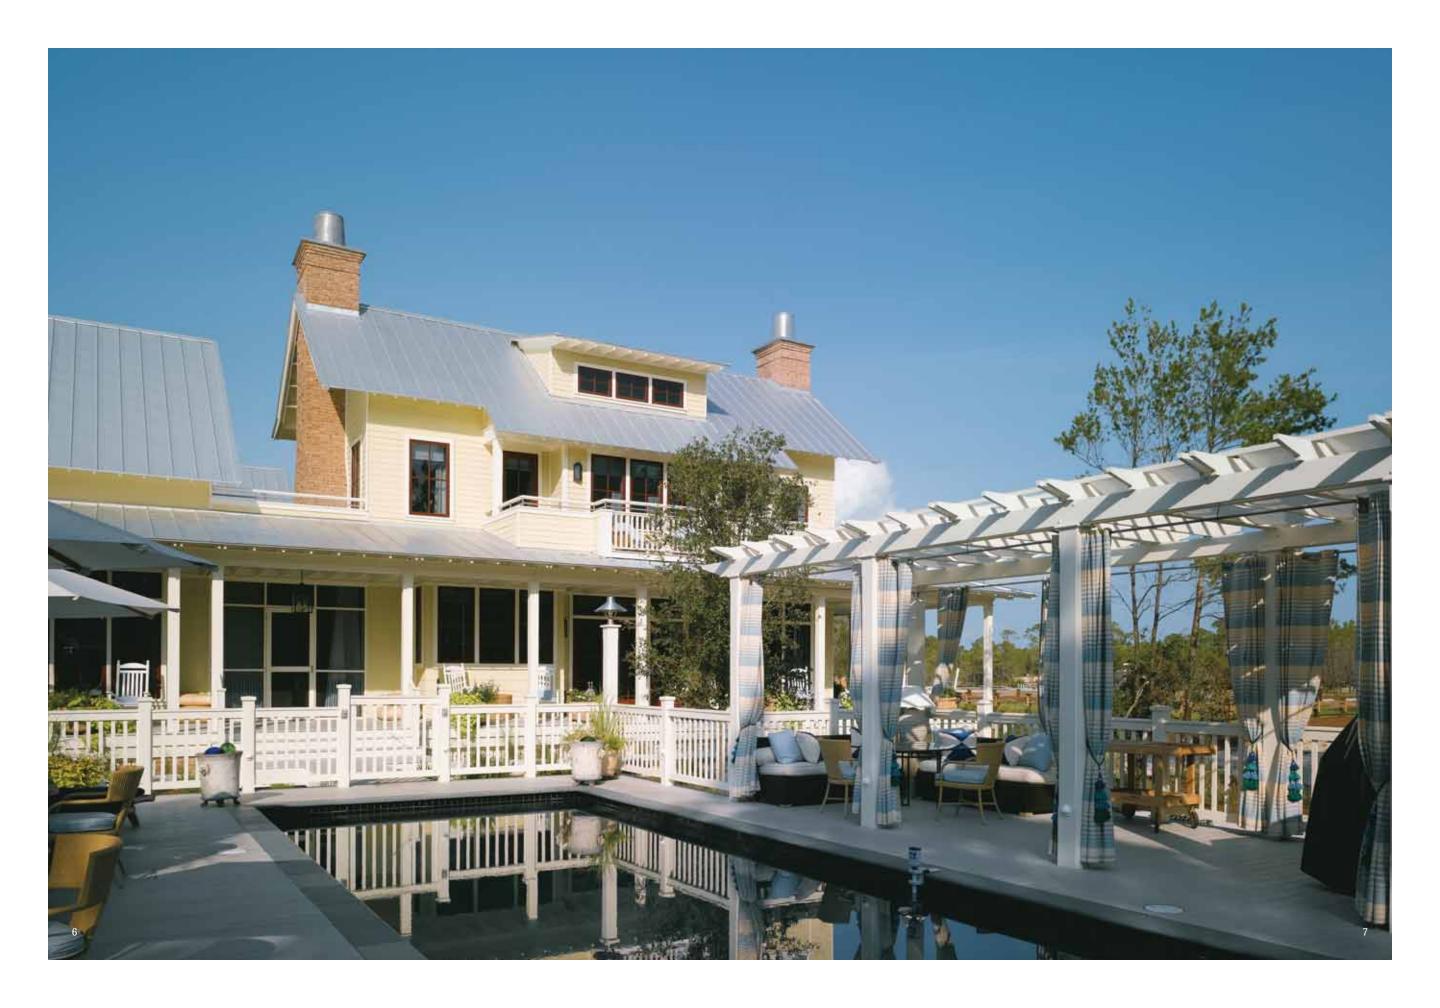

## WeatherBoards FiberCement Siding

Sea salt and high winds are no match for durable WeatherBoards<sup>™</sup> FiberCement Siding. WeatherBoards Lap Siding beautifully adorns and protects this coastal home. The beautiful custom paint color complements the beach environment.

Above: The Lap Siding is a beautiful contrast to the white details under the eave.

Right: A board and batten look is recreated using WeatherBoards™ Smooth Vertical Siding on the backside of the home for added visual interest.