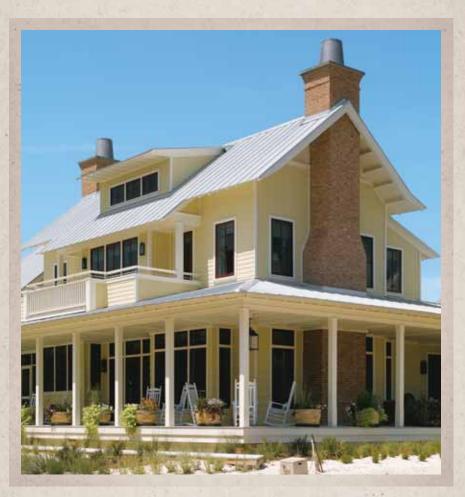

## WeatherBoards FiberCement Siding

Sea salt and high winds are no match for durable WeatherBoards<sup>™</sup> FiberCement Siding. WeatherBoards Lap Siding beautifully adorns and protects this coastal home. The beautiful custom paint color complements the beach environment.

Above: The Lap Siding is a beautiful contrast to the white details under the eave.

Right: A board and batten look is recreated using WeatherBoards™ Smooth Vertical Siding on the backside of the home for added visual interest.