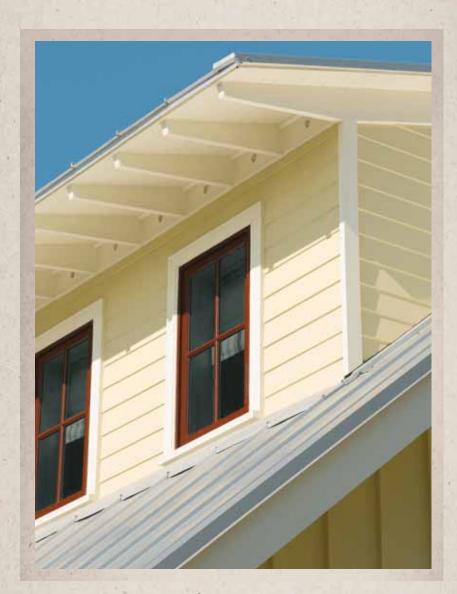

Above: The Lap Siding is a beautiful contrast to the white details under the eave.

Right: A board and batten look is recreated using WeatherBoards™ Smooth Vertical Siding on the backside of the home for added visual interest.