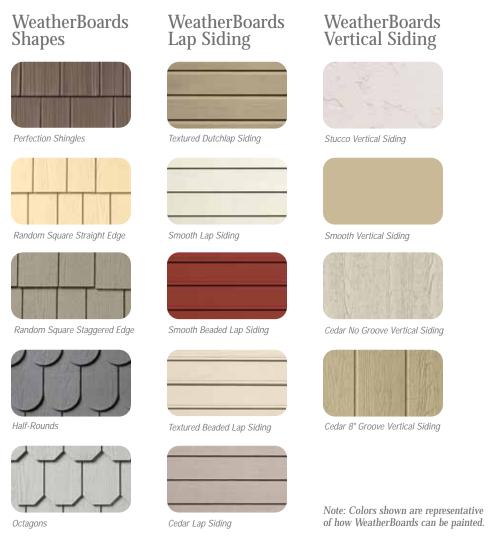

### WeatherBoards......Page 5

CertainTeed WeatherBoards™ FiberCement Siding provides an authentic wood grain appearance and lasting features. Includes shapes, lap siding, vertical siding, soffit and trim.

# Weather Boards"

Our beauty is more than skin deep. CertainTeed WeatherBoards<sup>™</sup> FiberCement Siding features the most authentic wood grain in the industry, so you can enjoy the handsome appearance of wood without all the upkeep. But the real difference between WeatherBoards and similar products is the stronger and more durable material. It's built to take on the elements and then some.

#### WeatherBoards Soffit

Go ahead. Express yourself with your choice of ready-to-paint boards or prefinished stain colors. Let your personality shine through with our beautiful collection of stain colors. Or, feel free to paint WeatherBoards Siding any color you want. Use colors that reflect your personality. Is that warm and traditional? Or do you prefer colors that are bold and dramatic? Maybe dark and classic is more your style. Make it your home.