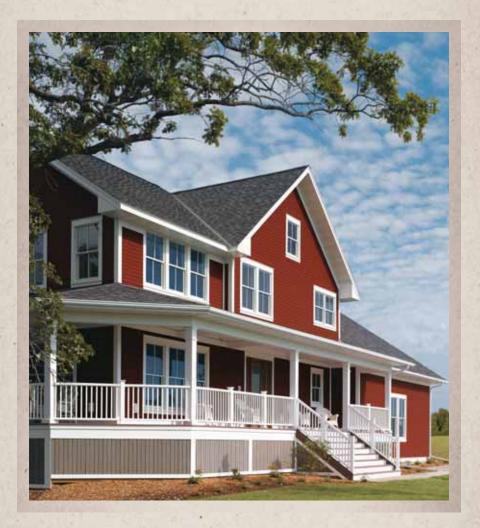

# Weather Boards"

Our beauty is more than skin deep. CertainTeed WeatherBoards<sup>™</sup> FiberCement Siding features the most authentic wood grain in the industry, so you can enjoy the handsome appearance of wood without all the upkeep. But the real difference between WeatherBoards and similar products is the stronger and more durable material. It's built to take on the elements and then some.