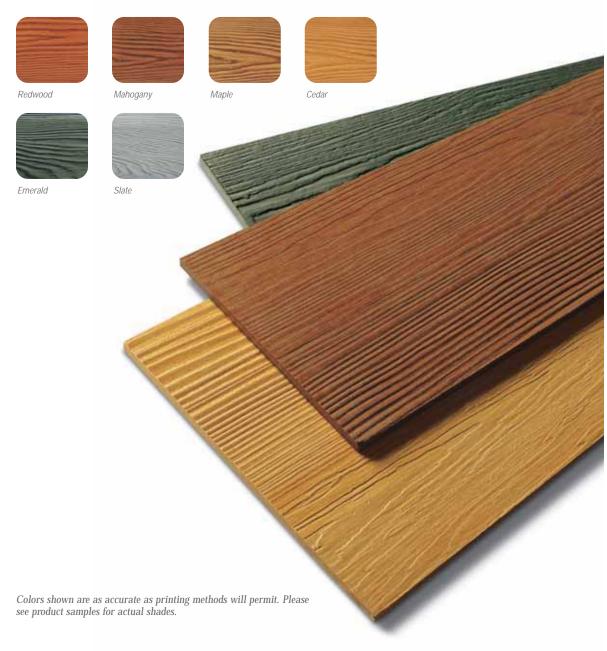

## Color Max

Color that really packs a punch. CertainTeed ColorMax™ Prefinished FiberCement Siding lets you express your home's personality with 16 designer colors. Prefinished means the paint is factory-applied to exacting standards and delivered to your door. And because it's from CertainTeed, you'll be delighted with your siding for years to come. Enjoy the rich look of wood without constant maintenance.

### ColorMax colors reflect your personal style.

Colors shown are as accurate as printing methods will permit. Please see product samples for actual shades. ColorMax is only available in certain regions. Ask your building professional for ColorMax availability in your area.