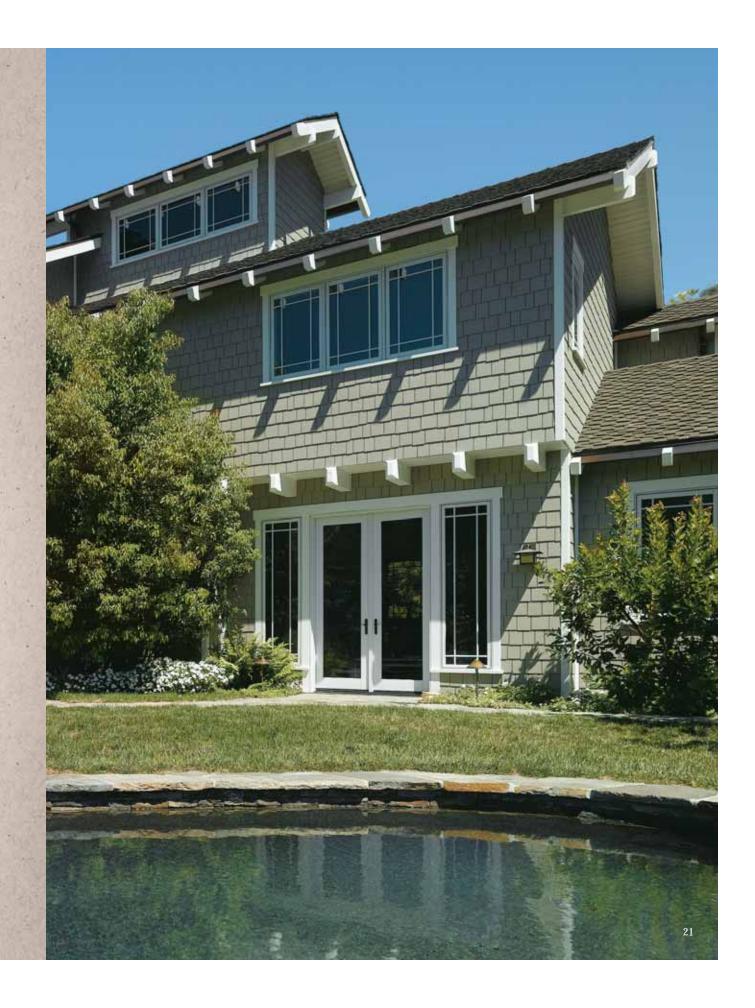

# Weather Boards"

Our beauty is more than skin deep. CertainTeed WeatherBoards<sup>™</sup> FiberCement Siding features the most authentic wood grain in the industry, so you can enjoy the handsome appearance of wood without all the upkeep. But the real difference between WeatherBoards and similar products is the stronger and more durable material. It's built to take on the elements and then some.

#### WeatherBoards Soffit

Go ahead. Express yourself with your choice of ready-to-paint boards or prefinished stain colors. Let your personality shine through with our beautiful collection of stain colors. Or, feel free to paint WeatherBoards Siding any color you want. Use colors that reflect your personality. Is that warm and traditional? Or do you prefer colors that are bold and dramatic? Maybe dark and classic is more your style. Make it your home.