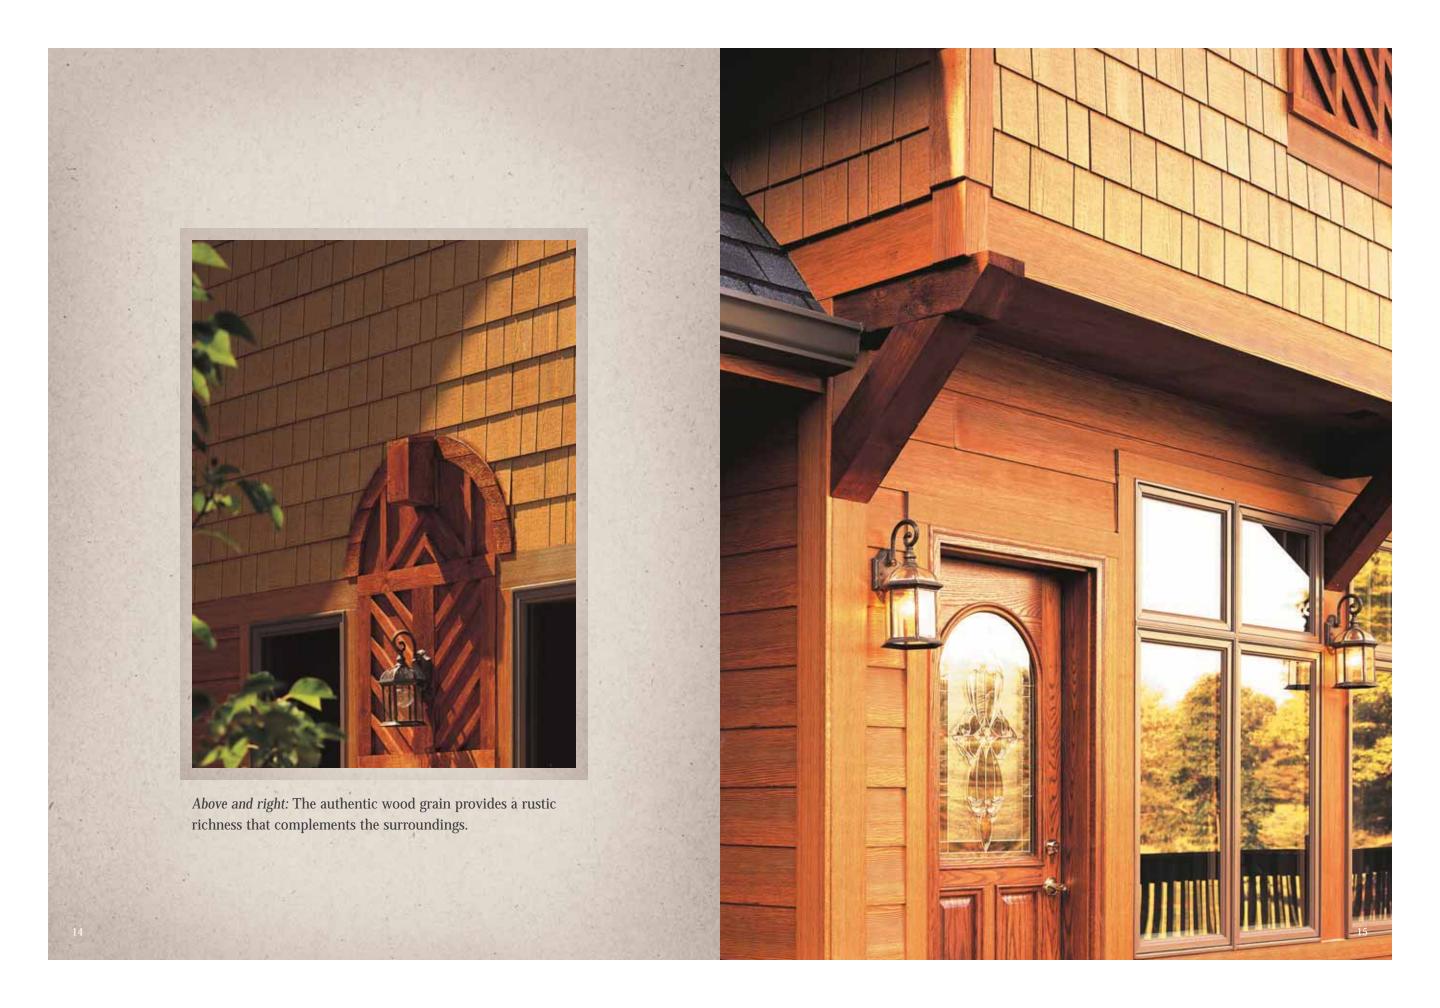

# Weather Boards"

Our beauty is more than skin deep. CertainTeed WeatherBoards<sup>™</sup> FiberCement Siding features the most authentic wood grain in the industry, so you can enjoy the handsome appearance of wood without all the upkeep. But the real difference between WeatherBoards and similar products is the stronger and more durable material. It's built to take on the elements and then some.