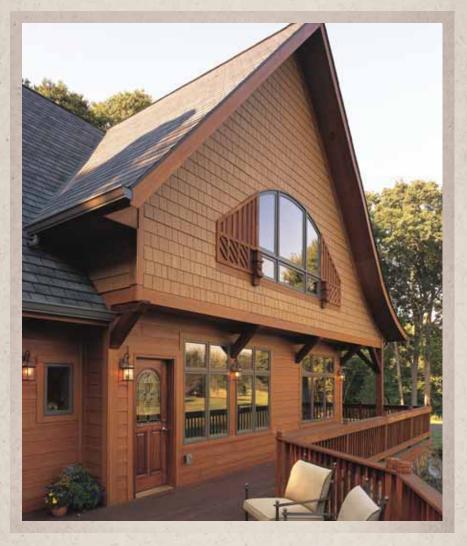

The great outdoors has met its match with beautiful WeatherBoards.™ The combination of WeatherBoards Lap Siding pre-stained in Redwood and Random Square Straight Edge Shapes pre-stained in Maple, creates a facade that complements the rustic surroundings. The low-maintenance beauty puts homeowners right at ease without having to worry about constant upkeep.