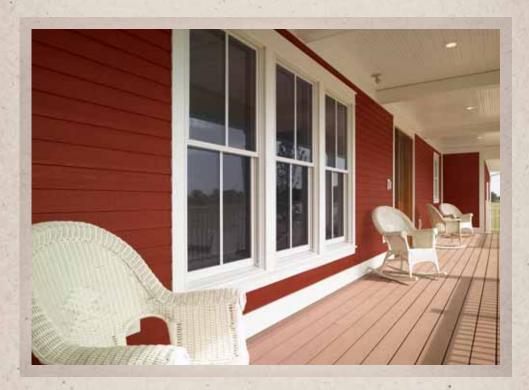

# Weather Boards"

Our beauty is more than skin deep. CertainTeed WeatherBoards<sup>™</sup> FiberCement Siding features the most authentic wood grain in the industry, so you can enjoy the handsome appearance of wood without all the upkeep. But the real difference between WeatherBoards and similar products is the stronger and more durable material. It's built to take on the elements and then some.