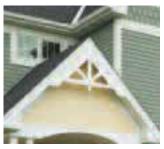

# Color Max Fiber Cement Siding

ColorMax<sup>™</sup> Random Square Staggered Edge Shapes enhance the architectural beauty of this home. The Nantucket Gray color adds to its strong presence and inviting style.

Above: The cupola adds a unique design element to the home.

Right: The Random Square Staggered Edge design of ColorMax™ Shapes creates visual interest.

ColorMax<sup>™</sup> FiberCement Lap Siding in Autumn Red gives this home a sunny disposition from the peak to the porch.