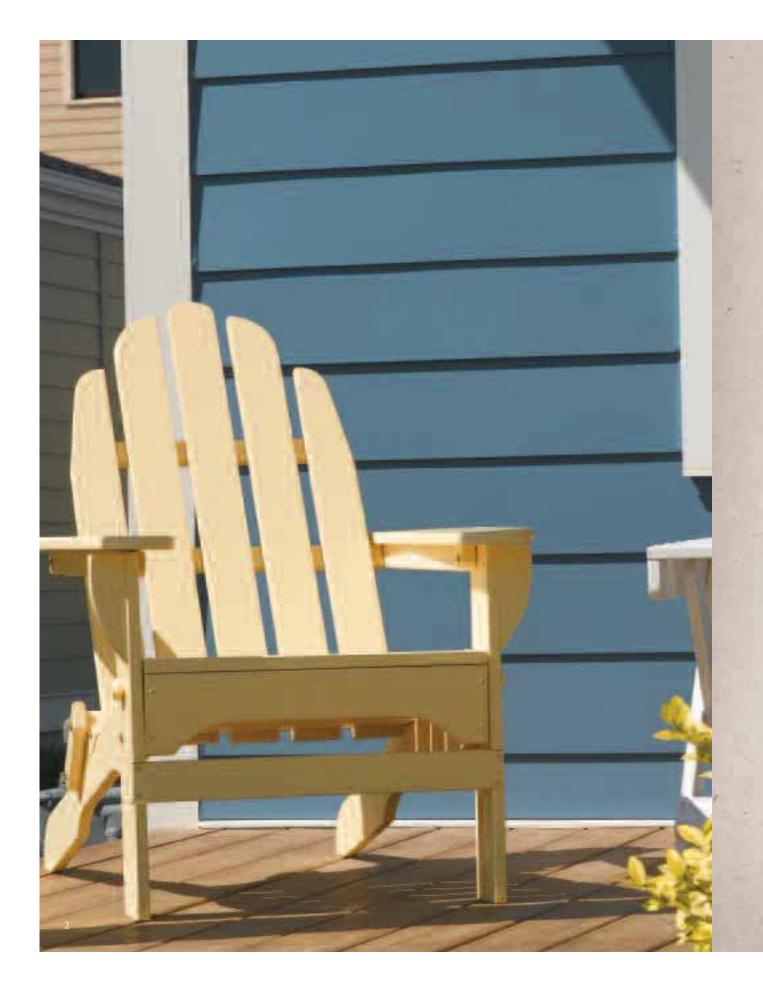

### Color Max

CertainTeed ColorMax™ Prefinished FiberCement Siding offers an authentic wood grain appearance in a gorgeous palette of 16 designer colors, factory-applied and delivered to your door.

Both lines of CertainTeed FiberCement Siding are sustainable. So they're not only beautiful in appearance, but also environmentally sound. So you can feel good about your fiber cement siding choice—whichever one you choose.

## Color Max

Color that really packs a punch. CertainTeed ColorMax™ Prefinished FiberCement Siding lets you express your home's personality with 16 designer colors. Prefinished means the paint is factory-applied to exacting standards and delivered to your door. And because it's from CertainTeed, you'll be delighted with your siding for years to come. Enjoy the rich look of wood without constant maintenance.