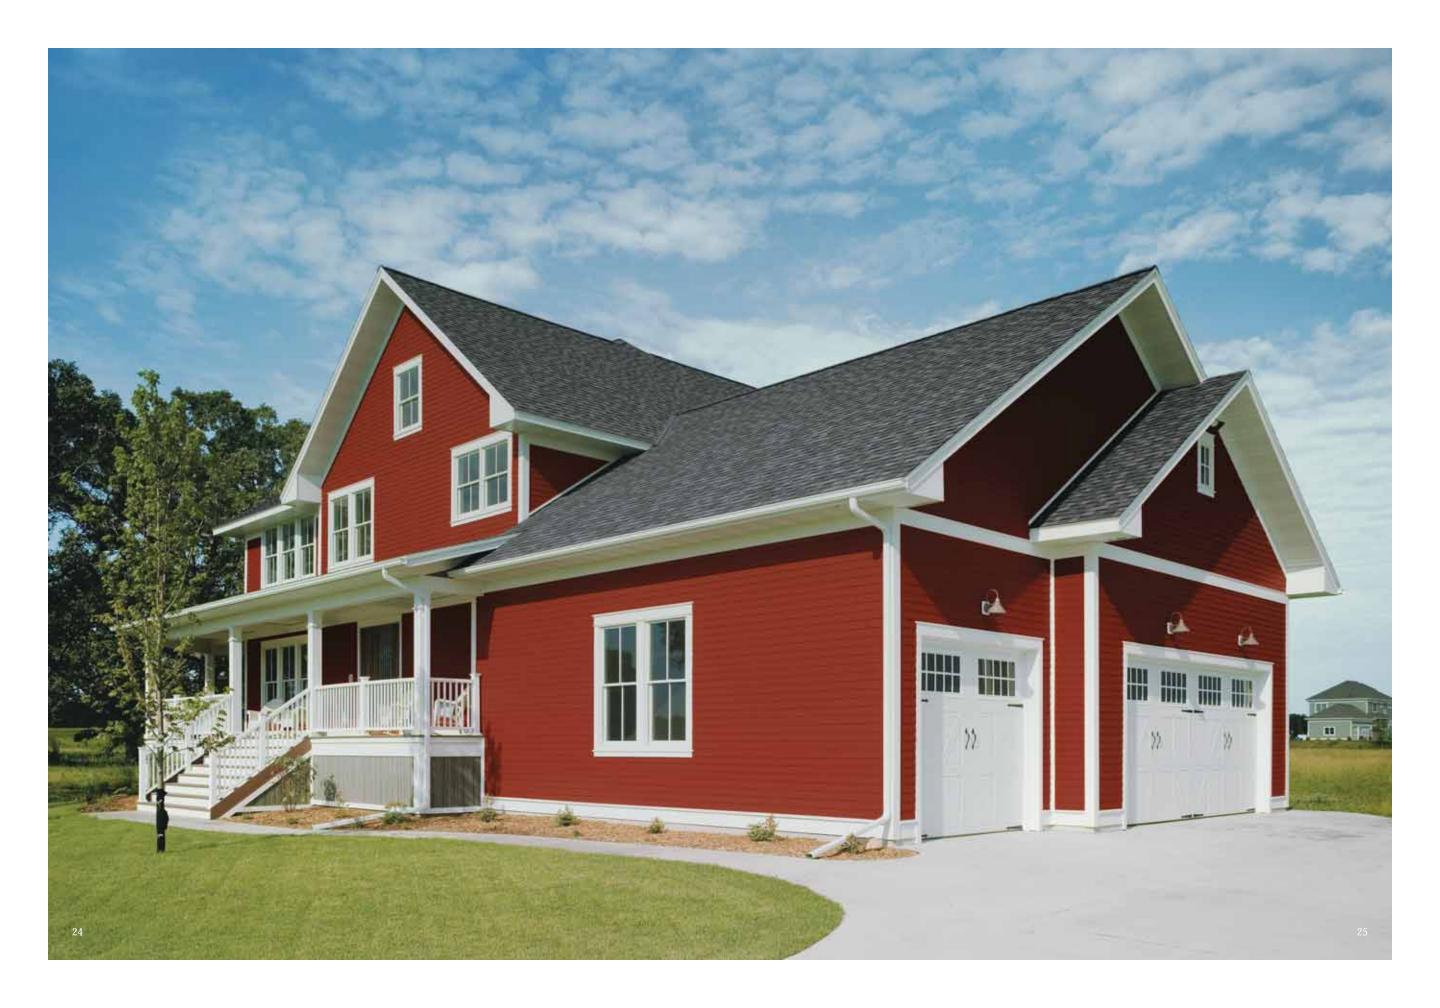

# Weather Boards"

Our beauty is more than skin deep. CertainTeed WeatherBoards<sup>™</sup> FiberCement Siding features the most authentic wood grain in the industry, so you can enjoy the handsome appearance of wood without all the upkeep. But the real difference between WeatherBoards and similar products is the stronger and more durable material. It's built to take on the elements and then some.