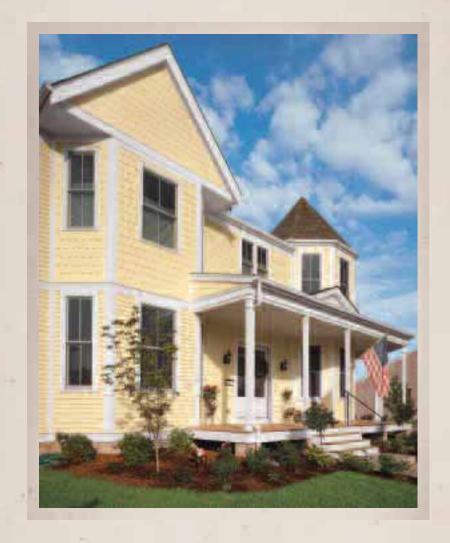

# Color Max Fiber Cement Siding

ColorMax<sup>™</sup> Random Square Staggered Edge Shapes enhance the architectural beauty of this home. The Nantucket Gray color adds to its strong presence and inviting style.

Above: The cupola adds a unique design element to the home.

Right: The Random Square Staggered Edge design of ColorMax™ Shapes creates visual interest.

ColorMax<sup>™</sup> FiberCement Lap Siding in Autumn Red gives this home a sunny disposition from the peak to the porch.